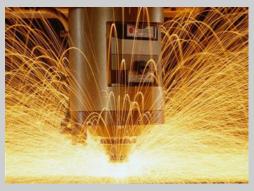

## EQUIPMENT

Processing Lines 72" C.T.L.

- Iowa Precision Slear I (.012 to .060)
- RED BUD (.020 to .135)

**Laser and Plasma Cutting Equipment** 

- 1,000W 4'x8' Mazak LASER
- 2,000W 4'x8' Mazak LASER
- 2,500W 4'x8' Mazak LASER
- 45Amp 6'x20' VICON PLASMA
- 3,000W 6'x12'Trumpf Laser L4030S

## QUALITY SERVICES

- Leveling, Cut-to-Length and Blanking Thicknesses from .010 through .135
- Laser and Plasma Cutting (Up to 3/4" Mild Steel and Up to 3/8" Stainless Steel)

At Beaver Steel we are committed to continuously improving our laser and plasma cutting capabilities in order to maximize our efficiency and productivity.

Beaver Steel can offer high-quality laser and plasma cutting at competitive prices with reasonable turnaround times. We are specialists at custom needs as well.